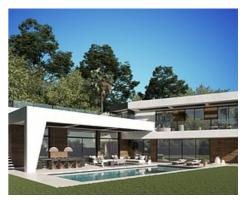

## **Match Home**

info@match-homes.com https://nd.match-homes.com/ 661 66 68 62

Fabulous off plan villa on the beachside area in Guadalmina golf

Location: Marbella Price: From 3,290,000 €

Exclusive off plan villa in a prime location within walking distance to the Guadalmina Hotel and to the beach. The villa will feature 4 bedrooms and 5 bathrooms, a huge living-dining area of 66 m2, open plan kitchen and pleasant terrance with beautiful garden and swimming pool. The villa will be built in 2 levels with the option to add a big basement with underground garage and multipurpose room. The perfect family home, the international school San Jose at your doorstep and very close to restaurants and supermarkets!

Reference: AP1208

• Bedrooms: 4

• Bathrooms: 5

• **Plot Size:** 1,060 m <sup>2</sup>

• Built Size: 840 m<sup>2</sup>

Terrace: 245 m<sup>2</sup>

**Match Home** 

info@match-homes.com https://nd.match-homes.com/ 661 66 68 62