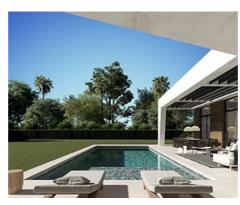

## **Match Home**

info@match-homes.com https://nd.match-homes.com/ 661 66 68 62

Fabulous off plan villa on the beachside area in Guadalmina golf

Location: Marbella Price: From 3,290,000 €

Exclusive off plan villa in a prime location within walking distance to the Guadalmina Hotel and to the beach. The villa will feature 4 bedrooms and 5 bathrooms, a huge living-dining area of 66 m2, open plan kitchen and pleasant terrance with beautiful garden and swimming pool. The villa will be built in 2 levels with the option to add a big basement with underground garage and multipurpose room. The perfect family home, the international school San Jose at your doorstep and very close to restaurants and supermarkets!