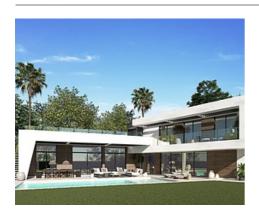

## **Match Home**

info@match-homes.com https://nd.match-homes.com/ 661 66 68 62

Fabulous off plan villa on the beachside area in Guadalmina golf

Location: Marbella Price: From 3,290,000 €

Exclusive off plan villa in a prime location within walking distance to the Guadalmina Hotel and to the beach. The villa will feature 4 bedrooms and 5 bathrooms, a huge living-dining area of 66 m2, open plan kitchen and pleasant terrance with beautiful garden and swimming pool. The villa will be built in 2 levels with the option to add a big basement with underground garage and multipurpose room. The perfect family home, the international school San Jose at your doorstep and very close to restaurants and supermarkets!