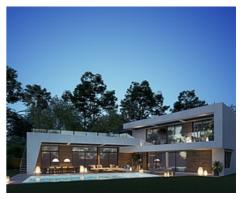

## **Match Home**

info@match-homes.com https://nd.match-homes.com/ 661 66 68 62

Fabulous off plan villa on the beachside area in Guadalmina golf

Location: Marbella Price: From 3,290,000 €

Exclusive off plan villa in a prime location within walking distance to the Guadalmina Hotel and to the beach. The villa will feature 4 bedrooms and 5 bathrooms, a huge living-dining area of 66 m2, open plan kitchen and pleasant terrance with beautiful garden and swimming pool. The villa will be built in 2 levels with the option to add a big basement with underground garage and multipurpose room. The perfect family home, the international school San Jose at your doorstep and very close to restaurants and supermarkets!