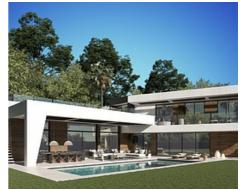

## **Match Home**

info@match-homes.com https://nd.match-homes.com/ 661 66 68 62

Fabulous off plan villa on the beachside area in Guadalmina golf

Location: Marbella Price: From 3,290,000 €

Exclusive off plan villa in a prime location within walking distance to the Guadalmina Hotel and to the beach. The villa will feature 4 bedrooms and 5 bathrooms, a huge living-dining area of 66 m2, open plan kitchen and pleasant terrance with beautiful garden and swimming pool. The villa will be built in 2 levels with the option to add a big basement with underground garage and multipurpose room. The perfect family home, the international school San Jose at your doorstep and very close to restaurants and supermarkets!

Reference: AP1208

• Bedrooms: 4

• Bathrooms: 5

• **Plot Size:** 1,060 m <sup>2</sup>

• Built Size: 840 m<sup>2</sup>

Terrace: 245 m<sup>2</sup>

**Match Home** 

info@match-homes.com https://nd.match-homes.com/ 661 66 68 62