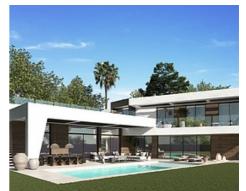

## **Match Home**

info@match-homes.com https://nd.match-homes.com/ 661 66 68 62

Fabulous off plan villa on the beachside area in Guadalmina golf

Location: Marbella Price: From 3,290,000 €

Exclusive off plan villa in a prime location within walking distance to the Guadalmina Hotel and to the beach. The villa will feature 4 bedrooms and 5 bathrooms, a huge living-dining area of 66 m2, open plan kitchen and pleasant terrance with beautiful garden and swimming pool. The villa will be built in 2 levels with the option to add a big basement with underground garage and multipurpose room. The perfect family home, the international school San Jose at your doorstep and very close to restaurants and supermarkets!