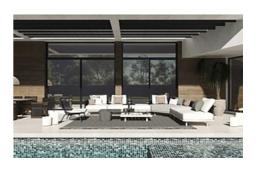

## **Match Home**

info@match-homes.com https://nd.match-homes.com/ 661 66 68 62

Fabulous off plan villa on the beachside area in Guadalmina golf

Location: Marbella Price: From 3,290,000 €

Exclusive off plan villa in a prime location within walking distance to the Guadalmina Hotel and to the beach. The villa will feature 4 bedrooms and 5 bathrooms, a huge living-dining area of 66 m2, open plan kitchen and pleasant terrance with beautiful garden and swimming pool. The villa will be built in 2 levels with the option to add a big basement with underground garage and multipurpose room. The perfect family home, the international school San Jose at your doorstep and very close to restaurants and supermarkets!