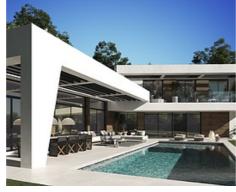

## **Match Home**

info@match-homes.com https://nd.match-homes.com/ 661 66 68 62

Fabulous off plan villa on the beachside area in Guadalmina golf

Location: Marbella Price: From 3,290,000 €

Exclusive off plan villa in a prime location within walking distance to the Guadalmina Hotel and to the beach. The villa will feature 4 bedrooms and 5 bathrooms, a huge living-dining area of 66 m2, open plan kitchen and pleasant terrance with beautiful garden and swimming pool. The villa will be built in 2 levels with the option to add a big basement with underground garage and multipurpose room. The perfect family home, the international school San Jose at your doorstep and very close to restaurants and supermarkets!

Reference: AP1208

• Bedrooms: 4

• Bathrooms: 5

• **Plot Size:** 1,060 m <sup>2</sup>

• Built Size: 840 m<sup>2</sup>

Terrace: 245 m<sup>2</sup>

**Match Home** 

info@match-homes.com https://nd.match-homes.com/ 661 66 68 62