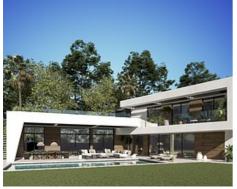

## **Match Home**

info@match-homes.com https://nd.match-homes.com/ 661 66 68 62

Fabulous off plan villa on the beachside area in Guadalmina golf

Location: Marbella Price: From 3,290,000 €

Exclusive off plan villa in a prime location within walking distance to the Guadalmina Hotel and to the beach. The villa will feature 4 bedrooms and 5 bathrooms, a huge living-dining area of 66 m2, open plan kitchen and pleasant terrance with beautiful garden and swimming pool. The villa will be built in 2 levels with the option to add a big basement with underground garage and multipurpose room. The perfect family home, the international school San Jose at your doorstep and very close to restaurants and supermarkets!