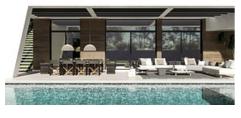

## **Match Home**

info@match-homes.com https://nd.match-homes.com/ 661 66 68 62

Fabulous off plan villa on the beachside area in Guadalmina golf

Location: Marbella Price: From 3,290,000 €

Exclusive off plan villa in a prime location within walking distance to the Guadalmina Hotel and to the beach. The villa will feature 4 bedrooms and 5 bathrooms, a huge living-dining area of 66 m2, open plan kitchen and pleasant terrance with beautiful garden and swimming pool. The villa will be built in 2 levels with the option to add a big basement with underground garage and multipurpose room. The perfect family home, the international school San Jose at your doorstep and very close to restaurants and supermarkets!

Reference: AP1208

• Bedrooms: 4

• Bathrooms: 5

• **Plot Size:** 1,060 m <sup>2</sup>

• Built Size: 840 m<sup>2</sup>

Terrace: 245 m<sup>2</sup>

**Match Home** 

info@match-homes.com https://nd.match-homes.com/ 661 66 68 62